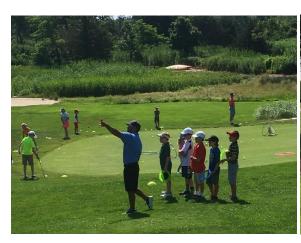

Cedars Golf Camps incorporate the mission of the U.S. Kids Golf Program which emphasizes fun and encourages interaction with family and friends while learning the lifelong game of golf. Golf Instruction will focus on all areas of the game, including putting, chipping, full swing, etiquette and rules. Each week will include on-course competition as well as group and individual instruction.