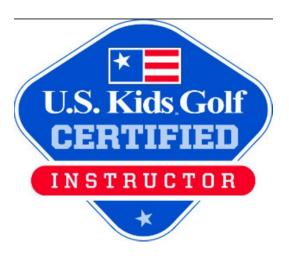

Register in person or ken@cedarsgolfclub.com

Ron Tauriello returns to Cedars as Lead Instructor for the 2024 Junior Camps. Over the last 21 years, Ron has worked as a teacher, golf instructor, and sports coach. He currently teaches Chemistry in the Bethpage Union Free School District where he also coaches the golf team. Prior to his full-time commitment to teaching, Ron worked as an assistant golf professional at Spring Lake Golf Club and Laurel Links Country Club, and he has continued teaching and assisting players of all ages and abilities during summers and weekends. Ron has a BS in Biology from St. Joseph's College and a Masters degree in Liberal Arts from Stony Brook University. He is a Certified US Kids Golf Instructor and is very excited to bring his experience and passion for golf, education, and youth sports to Cedars.